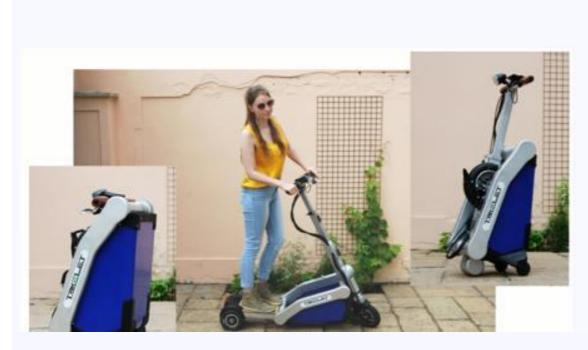

## SOLUTION NARRATIVE (250 words)

The weakest link in any public transit system is the so called "last mile". The distance that has to be travelled from the bus stop, railway station or from the car parking to the destination. For a seamless commute there should be no transfer delays between the modes of mobility. Giant companies like Tencent, Alibaba and others invest billions in dockless bike and dockless e-scooter sharing schemes as Mobike, Ofo, Bird and Lime. However as a last mile solution, dockless bike and e- scooter sharing has severe limitations. There is not enough space around the mobility focus points (mass transit hubs, central business districts, shopping malls, tourist attractions) for dockless bike parking. A number of cities already severely restricted the use of dockless bicycle and e-scooter sharing. For commuters it is not an attractive proposition either, because there are again transfer delays (from your office to the place where the dockless bicycle or e-scooter is situated). The solution is the compact foldable electric scooter Trikelet. This is a three wheeled electric scooter, that can be folded extremely compact and taken along as a standard luggage trolley in your office, apartment or car. Riding the Trikelet is easy and comfortable.

During the ride the person stands on the footboard. The riders bag can be placed in the casing in the front. Folded the Trikelet fits easily in any car trunk and in the luggage compartment of most trains or under the seat. The Trikelet is compact and clean and easy to handle.